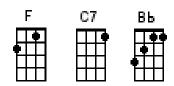

## "Silent Night" Ukulele Chords in Key of F

[F]Silent night, holy night

[C7]All is calm, [F]all is bright

[Bb]Round yon Virgin [F]Mother and Child

[Bb]Holy Infant so [F]tender and mild

[C7]Sleep in heavenly [F]peace