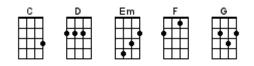

## **COUNT IN:** [C]↓ 2 3

On the **[C] first** day of Christmas my **[G]** true love gave to **[C]** me - A **[C]** moose in a **[G]** maple **[C]** tree **[G]**  $\downarrow$  **[C]**  $\downarrow$ 

On the **[C] second** day of Christmas my **[G]** true love gave to **[C]** me - **[G]**  $\downarrow$  Two polar bears And a **[C]** moose in a **[G]** maple **[C]**  $\downarrow$  tree **[G]**  $\downarrow$  **[C]**  $\downarrow$ 

On the **[C] third** day of Christmas my **[G]** true love gave to **[C]** me - **[G]**  $\downarrow$  Three snowmen **[G]**  $\downarrow$  Two polar bears And a **[C]** moose in a **[G]** maple **[C]**  $\downarrow$  tree **[G]**  $\downarrow$  **[C]**  $\downarrow$ 

On the **[C] fourth** day of Christmas my **[G]** true love gave to **[C]** me - **[G]** Four totem poles **[G]** Three snowmen **[G]** Two polar bears And a **[C]** moose in a **[G]** maple **[C]** tree **[G]**  $\downarrow$  **[C]** 

On the **[C] fifth** day of Christmas my **[G]** true love gave to **[C]** me - **[Em]** Five **[D]** hockey **[G] ~tremolo~** sticks... **[G7]**  $\downarrow$  **[C]** Four totem poles **[F]** Three snowmen **[G]** Two polar bears And a **[C]** moose in a **[G]** maple **[C]** tree **[G]**  $\downarrow$  **[C]**  $\downarrow$ 

On the **[C] sixth** day of Christmas my **[G]** true love gave to **[C]** me - **[G]**  $\downarrow$  Six whales breaching **[Em]**  $\downarrow$  Five **[D]**  $\downarrow$  hockey **[G]**  $\sim$ tremolo $\sim$  sticks... **[G7]**  $\downarrow$  **[C]**  $\downarrow$  Four totem poles **[F]**  $\downarrow$  Three snowmen **[G]**  $\downarrow$ Two polar bears And a **[C]** moose in a **[G]** maple **[C]**  $\downarrow$  tree **[G]**  $\downarrow$  **[C]**  $\downarrow$ 

On the [C] seventh day of Christmas my [G] true love gave to [C] me [G]↓ Seven beavers building
[G]↓ Six whales breaching
[Em]↓ Five [D]↓ hockey [G] ~tremolo~ sticks... [G7]↓
[C]↓ Four totem poles
[F]↓ Three snowmen
[G]↓Two polar bears
And a [C] moose in a [G] maple [C]↓ tree [G]↓[C]↓

On the **[C] eighth** day of Christmas my **[G]** true love gave to **[C]** me - **[G]**  $\downarrow$  Eight lobsters nipping **[G]**  $\downarrow$  Seven beavers building **[G]**  $\downarrow$  Six whales breaching **[Em]**  $\downarrow$  Five **[D]**  $\downarrow$  hockey **[G] ~tremolo~** sticks... **[G7]**  $\downarrow$  **[C]**  $\downarrow$  Four totem poles **[F]**  $\downarrow$  Three snowmen **[G]**  $\downarrow$  Three snowmen **[G]**  $\downarrow$  Two polar bears And a **[C]** moose in a **[G]** maple **[C]**  $\downarrow$  tree **[G]**  $\downarrow$  **[C]**  $\downarrow$ 

On the **[C] ninth** day of Christmas my **[G]** true love gave to **[C]** me -

**[G]**↓ Nine mounties riding

**[G]**↓ Eight lobsters nipping

[G] Seven beavers building

**[G]**  $\downarrow$  Six whales breaching

 $[Em]\downarrow$  Five  $[D]\downarrow$  hockey  $[G] \sim tremolo\sim$  sticks...  $[G7]\downarrow$ 

**[C]**↓ Four totem poles

**[F]**↓ Three snowmen

**[G]**↓Two polar bears

And a **[C]** moose in a **[G]** maple **[C]**  $\downarrow$  tree **[G]**  $\downarrow$  **[C]**  $\downarrow$ 

On the [C] tenth day of Christmas my [G] true love gave to [C] me -

**[G]** $\downarrow$  Ten salmon leaping

**[G]**↓ Nine mounties riding

**[G]**↓ Eight lobsters nipping

**[G]**↓ Seven beavers building

**[G]**  $\downarrow$  Six whales breaching

On the [C] eleventh day of Christmas my [G] true love gave to [C] me -

**[G]**↓ Eleven sled dogs mushing

**[G]**  $\downarrow$  Ten salmon leaping

**[G]**  $\downarrow$  Nine mounties riding

**[G]**↓ Eight lobsters nipping

**[G]**↓ Seven beavers building

**[G]**  $\downarrow$  Six whales breaching

 $[Em]\downarrow$  Five  $[D]\downarrow$  hockey  $[G] \sim tremolo\sim sticks... [G7]\downarrow$ 

**[C]**↓ Four totem poles

**[F]**↓ Three snowmen

**[G]**↓Two polar bears

And a **[C]** moose in a **[G]** maple **[C]**  $\downarrow$  tree **[G]**  $\downarrow$  **[C]**  $\downarrow$ 

On the [C] twelfth day of Christmas my [G] true love gave to [C] me -

- **[G]**  $\downarrow$  Twelve skiers skiing
- [G] Eleven sled dogs mushing
- **[G]**↓ Ten salmon leaping
- **[G]**  $\downarrow$  Nine mounties riding
- **[G]**↓ Eight lobsters nipping
- **[G]**↓ Seven beavers building
- **[G]**  $\downarrow$  Six whales breaching

## $[Em]\downarrow$ Five $[D]\downarrow$ hockey $[G] \sim tremolo\sim$ sticks... $[G7]\downarrow$

- **[C]** Four totem poles
- **[F]**↓ Three snowmen
- **[G]**↓Two polar bears

And a **[C]** moose in a **[G]** maple **[C]** tree **[G]**  $\downarrow$  **[C]** 