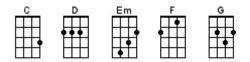

## **COUNT IN:** [C]↓ 2 3

On the **[C] first** day of Christmas my **[G]** true love gave to **[C]** me - A **[C]** moose in a **[G]** maple **[C]** tree **[G]**  $\downarrow$  **[C]**  $\downarrow$ 

On the **[C] second** day of Christmas my **[G]** true love gave to **[C]** me - **[G]**  $\downarrow$  Two polar bears And a **[C]** moose in a **[G]** maple **[C]**  $\downarrow$  tree **[G]**  $\downarrow$  **[C]**  $\downarrow$ 

On the **[C] third** day of Christmas my **[G]** true love gave to **[C]** me - **[G]**  $\downarrow$  Three snowmen **[G]**  $\downarrow$  Two polar bears And a **[C]** moose in a **[G]** maple **[C]**  $\downarrow$  tree **[G]**  $\downarrow$  **[C]**  $\downarrow$ 

On the **[C] fourth** day of Christmas my **[G]** true love gave to **[C]** me - **[G]** Four totem poles **[G]** Three snowmen **[G]** Two polar bears And a **[C]** moose in a **[G]** maple **[C]** tree **[G]**  $\downarrow$  **[C]** 

On the **[C] fifth** day of Christmas my **[G]** true love gave to **[C]** me - **[Em]** Five **[D]** hockey **[G] ~tremolo~** sticks... **[G7]**  $\downarrow$  **[C]** Four totem poles **[F]** Three snowmen **[G]** Two polar bears And a **[C]** moose in a **[G]** maple **[C]** tree **[G]**  $\downarrow$  **[C]**  $\downarrow$ 

On the **[C] sixth** day of Christmas my **[G]** true love gave to **[C]** me - **[G]**  $\downarrow$  Six whales breaching **[Em]**  $\downarrow$  Five **[D]**  $\downarrow$  hockey **[G]**  $\sim$ tremolo $\sim$  sticks... **[G7]**  $\downarrow$  **[C]**  $\downarrow$  Four totem poles **[F]**  $\downarrow$  Three snowmen **[G]**  $\downarrow$ Two polar bears And a **[C]** moose in a **[G]** maple **[C]**  $\downarrow$  tree **[G]**  $\downarrow$  **[C]**  $\downarrow$ 

On the [C] seventh day of Christmas my [G] true love gave to [C] me [G]↓ Seven beavers building
[G]↓ Six whales breaching
[Em]↓ Five [D]↓ hockey [G] ~tremolo~ sticks... [G7]↓
[C]↓ Four totem poles
[F]↓ Three snowmen
[G]↓Two polar bears
And a [C] moose in a [G] maple [C]↓ tree [G]↓[C]↓

On the **[C] eighth** day of Christmas my **[G]** true love gave to **[C]** me - **[G]**  $\downarrow$  Eight lobsters nipping **[G]**  $\downarrow$  Seven beavers building **[G]**  $\downarrow$  Six whales breaching **[Em]**  $\downarrow$  Five **[D]**  $\downarrow$  hockey **[G] ~tremolo~** sticks... **[G7]**  $\downarrow$  **[C]**  $\downarrow$  Four totem poles **[F]**  $\downarrow$  Three snowmen **[G]**  $\downarrow$  Three snowmen **[G]**  $\downarrow$  Two polar bears And a **[C]** moose in a **[G]** maple **[C]**  $\downarrow$  tree **[G]**  $\downarrow$  **[C]**  $\downarrow$ 

On the **[C] ninth** day of Christmas my **[G]** true love gave to **[C]** me -

**[G]**↓ Nine mounties riding

**[G]**↓ Eight lobsters nipping

[G] Seven beavers building

**[G]**  $\downarrow$  Six whales breaching

 $[Em]\downarrow$  Five  $[D]\downarrow$  hockey  $[G] \sim tremolo\sim$  sticks...  $[G7]\downarrow$ 

**[C]**↓ Four totem poles

**[F]**↓ Three snowmen

**[G]**↓Two polar bears

And a **[C]** moose in a **[G]** maple **[C]**  $\downarrow$  tree **[G]**  $\downarrow$  **[C]**  $\downarrow$ 

On the [C] tenth day of Christmas my [G] true love gave to [C] me -

**[G]** $\downarrow$  Ten salmon leaping

**[G]**↓ Nine mounties riding

**[G]**↓ Eight lobsters nipping

**[G]**↓ Seven beavers building

**[G]**  $\downarrow$  Six whales breaching

On the [C] eleventh day of Christmas my [G] true love gave to [C] me -

**[G]**↓ Eleven sled dogs mushing

**[G]**  $\downarrow$  Ten salmon leaping

**[G]**  $\downarrow$  Nine mounties riding

**[G]**↓ Eight lobsters nipping

**[G]**↓ Seven beavers building

**[G]**  $\downarrow$  Six whales breaching

 $[Em]\downarrow$  Five  $[D]\downarrow$  hockey  $[G] \sim tremolo\sim sticks... [G7]\downarrow$ 

**[C]**↓ Four totem poles

**[F]**↓ Three snowmen

**[G]**↓Two polar bears

And a **[C]** moose in a **[G]** maple **[C]**  $\downarrow$  tree **[G]**  $\downarrow$  **[C]**  $\downarrow$ 

On the [C] twelfth day of Christmas my [G] true love gave to [C] me -

- **[G]**  $\downarrow$  Twelve skiers skiing
- [G] Eleven sled dogs mushing
- **[G]**↓ Ten salmon leaping
- **[G]**  $\downarrow$  Nine mounties riding
- **[G]**↓ Eight lobsters nipping
- **[G]**↓ Seven beavers building
- **[G]**  $\downarrow$  Six whales breaching

## $[Em]\downarrow$ Five $[D]\downarrow$ hockey $[G] \sim tremolo\sim$ sticks... $[G7]\downarrow$

- **[C]** Four totem poles
- **[F]**↓ Three snowmen
- **[G]**↓Two polar bears

And a **[C]** moose in a **[G]** maple **[C]** tree **[G]**  $\downarrow$  **[C]** 